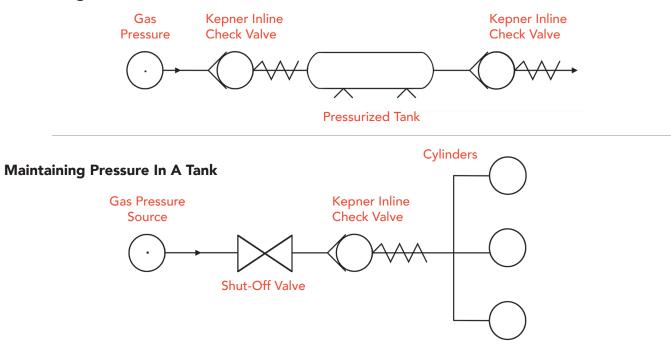

## Inline Hydraulic Check Valve Application

The check valves permit flow in the direction of the arrows and prevent flow in the reverse direction.

In this application, the first check valve keeps the pump primed, and the second valve prevents any backflow into the pump.

## **Maintaining Pressure In A Tank**

Consult Factory or Distributor for more help. Customer/user is solely responsible to select products suitable for their specific application requirements and to ensure proper installation, operation and maintenance of these products. Improper selection or use of products can cause personal injury or property damage. All sales are subject to Kepner Products Company Standard Terms and Conditions of Sale. Designs are subject to change without notice.