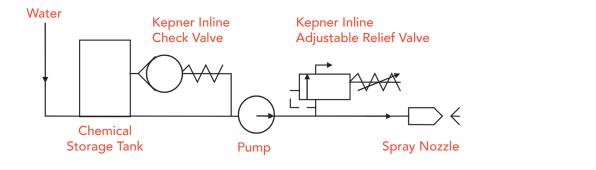

Hydraulic

Pump

Kepner Inline

Check Valve

## Kep-O-seal<sup>®</sup> Inline Check Valve Applications

## **Snow Making Application**



**Kepner Inline** 

Check Valve

Reservoir

## Inline Hydraulic Check Valve Application

The check valves permit flow in the direction of the arrows and prevent flow in the reverse direction.

In this application, the first check valve keeps the pump primed, and the second valve prevents any backflow into the pump.

## **Maintaining Pressure In A Tank**



Consult Factory or Distributor for more help. Customer/user is solely responsible to select products suitable for their specific application requirements and to ensure proper installation, operation and maintenance of these products. Improper selection or use of products can cause personal injury or property damage. All sales are subject to Kepner Products Company Standard Terms and Conditions of Sale. Designs are subject to change wit